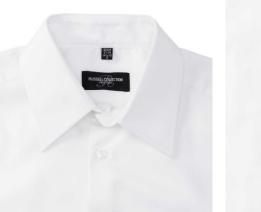

#### Specification

RUSSELL men's long sleeve shirt TENCEL FITTED.Our state-of-the-art shirt, designed for places where every detail matters.Modernly relaxed long sleeve, rounded edges, triangular side panel, dark pink ribbon along the neck, modern two-button cuff.54% cotton / 46% Tencel Lyocell twill, 136 g / m2. Wash at 40 degrees.EASY CARE -dry fast, easy to iron. white15.5 / 39/40