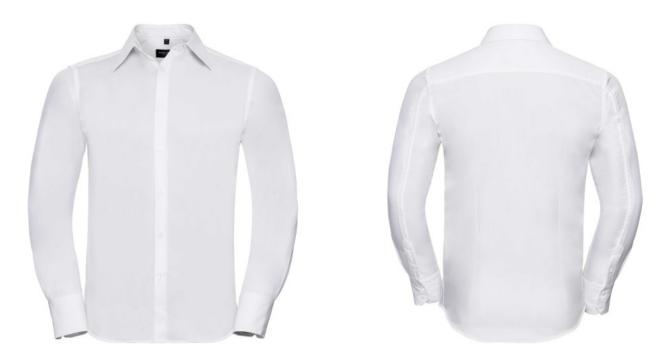

# **RUSSELL TENCEL FITTED MEN'S LONG SLEEVE SHIRT**

#### Specification

RUSSELL men's long sleeve shirt TENCEL FITTED.Our state-of-the-art shirt, designed for places where every detail matters.Modernly relaxed long sleeve, rounded edges, triangular side panel, dark pink ribbon along the neck, modern two-button cuff.54% cotton / 46% Tencel Lyocell twill, 136 g / m2. Wash at 40 degrees.EASY CARE -dry fast, easy to iron. white15.5 / 39/40