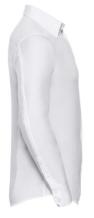

#### Specification

RUSSELL men's long sleeve shirt TENCEL FITTED.Our state-of-the-art shirt, designed for places where every detail matters.Modernly relaxed long sleeve, rounded edges, triangular side panel, dark pink ribbon along the neck, modern two-button cuff.54% cotton / 46% Tencel Lyocell twill, 136 g / m2. Wash at 40 degrees.EASY CARE -dry fast, easy to iron. white15.5 / 39/40